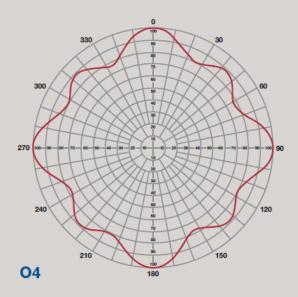

## Dielectric

- Horizontal polarization
- Wide impedance bandwidth: 470-860 MHz
- Stainless steel elements and panel for top reliability
- Excellent omni azimuth pattern circularity
- Designed for combined digital and analog signals
- High power handling, up to 100kW average
- Custom beam tilt and null filling available
- Full cylindrical radome for minimum windloading