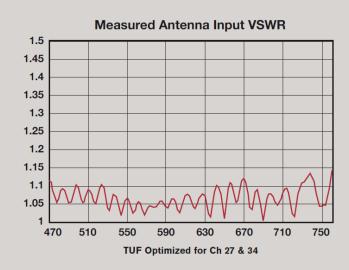

## Dielectric

- Horizontal polarization
- Wide impedance bandwidth: 470-860 MHz
- Stainless steel elements and panel for top reliability
- Excellent omni azimuth pattern circularity
- Designed for combined digital and analog signals
- High power handling, up to 100kW average
- Custom beam tilt and null filling available
- Full cylindrical radome for minimum windloading