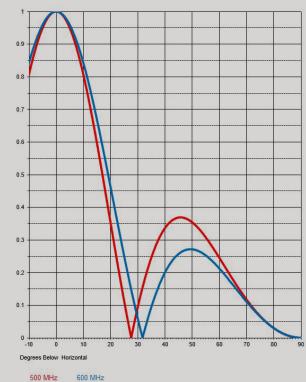

Dielectric's TFU-UT Series turnstile antenna is designed for broadband omni directional horizontally polarized operation. The TFU-UT features a simple feed system and durable construction. The antenna design allows for dual inputs that have been developed for single channel or the simultaneous broadcast of two channels without the need for a combiner.

## **Specifications:**

- Operating Range: 470-608 MHz
- Horizontally polarized
- Economical broadband design
- Self-supporting
- Can be side or top mounted on tower
- 7-16 DIN input 1000 W average power rating
- Type N input 500 W average power rating
- Low VSWR
- Aluminum construction
- ABS radome for environmental protection