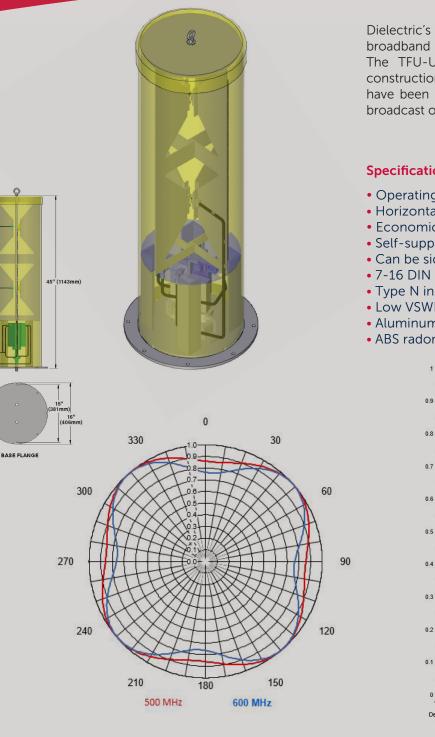

Dielectric's TFU-UT Series turnstile antenna is designed for broadband omni directional horizontally polarized operation. The TFU-UT features a simple feed system and durable construction. The antenna design allows for dual inputs that have been developed for single channel or the simultaneous broadcast of two channels without the need for a combiner.

## **Specifications:**

- Operating Range: 470-608 MHz
- Horizontally polarized
- Economical broadband design
- Self-supporting
- Can be side or top mounted on tower
- 7-16 DIN input 1000 W average power rating
- Type N input 500 W average power rating
- Low VSWR
- Aluminum construction
- ABS radome for environmental protection