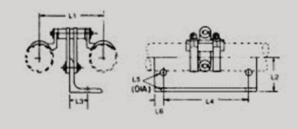

| T/L SIZE | CATALOG L1<br># |        | L2      | L3     | L4 | L5 Dia. | L6   | APPROX<br>WT. |
|----------|-----------------|--------|---------|--------|----|---------|------|---------------|
| 1 5/8″   | 270-031         | 3 3/4" | 2 1/16" | 1 1/8" | 5″ | 7/16″   | 1/2″ | 3 lbs         |
| 3 1/8"   | 370-031         | 5 1/2" | 5 1/2″  | 1 1/8″ | 5" | 7/16"   | 1/2″ | 4 lbs         |