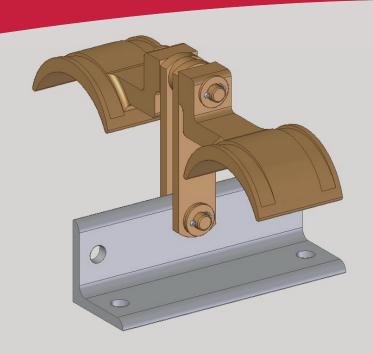

## Dielectric

For dual horizontal line runs. Takes care of some horizontal line expansion but permits no vertical movement. Use 3-point suspension hangers for horizontal runs when length of vertical run or stiffness of line will require vertical as well as horizontal movement of the horizontal run.