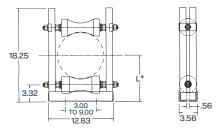

## Horizontal Roller Assemby

| T/L Size                         | Catalog Number | L                  |  |  |
|----------------------------------|----------------|--------------------|--|--|
| 1 5/8"                           | 270-027        | _                  |  |  |
| 3 1/8"                           | 370-027        | _                  |  |  |
| 4 1/16"                          | 470-027        | 6 <sup>1</sup> /2" |  |  |
| 6 <sup>1</sup> /8"               | 670-027        | 7 <sup>1</sup> /2" |  |  |
| 7 3/16"                          | 770-027        | 8"                 |  |  |
| 8 3/16"                          | 870-027        | 8 <sup>1</sup> /2" |  |  |
| 9 <sup>3</sup> / <sub>16</sub> " | 970-027        | 9                  |  |  |