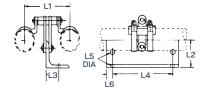

## **Single Swivel Hangers**

| T/L<br>Size        | Catalog<br>Number | L1                  | L2                 | L3                 | L4 | L5   | L6 Dia. | Approx.<br>Weight |
|--------------------|-------------------|---------------------|--------------------|--------------------|----|------|---------|-------------------|
| 1 5/8"             | 270-030           | 2 <sup>1</sup> /16" | 1 <sup>1</sup> /2" | 1 <sup>1</sup> /8" | 5" | 1/2" | 9/32"   | 2 lbs             |
| 3 <sup>1</sup> /8" | 370-030           | 2 17/32"            | 2 7/8"             | 1 <sup>1</sup> /8" | 5" | 1/2" | 7/16"   | 2 lbs             |