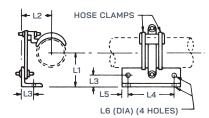

### **Dual Swivel Hangers**

| T/L<br>Size        | Catalog<br>Number | L1                 | L2                  | L3                 | L4 | L5 Dia. | L6   | Approx.<br>Weight |
|--------------------|-------------------|--------------------|---------------------|--------------------|----|---------|------|-------------------|
| 1 5/8"             | 270-031           | 3 3/4"             | 2 <sup>1</sup> /16" | 1 <sup>1</sup> /8" | 5" | 7/16"   | 1/2" | 3 lbs             |
| 3 <sup>1</sup> /8" | 370-031           | 5 <sup>1</sup> /2" | 2 15/32"            | 1 <sup>1</sup> /8" | 5" | 7/16"   | 1/2" | 4 lbs             |