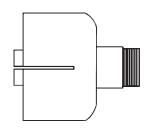

### Reducer, Unflanged to Type "N"

To Type "N" Female

| T/L Size | Catalog Number | Impedance in Ohms |
|----------|----------------|-------------------|
| 1 5/8"   | 265-063        | 50                |
| 3 1/8"   | 365-063        | 50                |

To Type "N" Male

| T/L Size | Catalog Number | Impedance in Ohms |  |  |
|----------|----------------|-------------------|--|--|
| 1 5/8"   | 265-062        | 50                |  |  |
| 3 1/8"   | 365-062        | 50                |  |  |