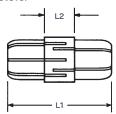

Connectors for joining inner conductors.

## **Unflanged Connectors, Inner Conductor**

| T/L Size | Catalog<br>Number | Impedance in Ohms | L1      | L2    | Approx.<br>Weight |
|----------|-------------------|-------------------|---------|-------|-------------------|
| 1 5/8"   | 265-007           | 50                | 2"      | 0.06" | 2 oz              |
| 3 1/8"   | 365-007           | 50                | 2 1/2"  | 0.06" | 3 oz              |
| 4 1/16"  | 465-007           | 50                | 4 1/4"  | 1.00" | 4 oz              |
| 6 1/8"   | 665-007           | 50                | 3 7/16" | 1.06" | 8 oz              |