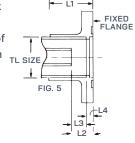

To flange field cut line. Cannot be pressurized. Supplied with hose clamp only. The dimensions given

are for
cutting back
the inner
conductor of
transmission
line onto
which a

clamp type flange is to be used.

### **Mechanical Flange**

| T/L Size | Catalog<br>Number | L1    | L2         | L3        | L4    | Approx.<br>Weight |
|----------|-------------------|-------|------------|-----------|-------|-------------------|
| 1 5/8"   | 260-015           | 1.94" | 0.59" ± 03 | .40" ± 03 | .187" | 2 lbs             |
| 3 1/8"   | 360-015           | 2.25" | 0.91" ± 03 | .47" ± %  | .437" | 3 lbs             |
| 4 1/16"  | 460-015           | 2.31" | 1.22" ± %  | .91" ± %  | .310" | 6 lbs             |
| 6 1/8"   | 660-015           | 4.78" | 1.28" ± 03 | .90" ± 03 | .375" | 7 lbs             |