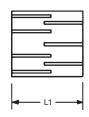

# COAXIAL TRANSMISSION LINE UNFLANGED

For joining line sections and components. Consists of outer sleeve, inner conductor and two

clamps. Coupling, straight, unpressurized. Includes two hose clamps and inner conductor connector.

### **Unflaged Coupling**

| T/L Size | Catalog<br>Number | Impedance in Ohms | L       | Approx.<br>Weight |
|----------|-------------------|-------------------|---------|-------------------|
| 1 5/8"   | 265-008           | 50                | 3"      | .5 lb             |
| 3 1/8"   | 365-008           | 50                | 3 9/16" | 1 lb              |
| 4 1/16"  | 465-008           | 50                | 4"      | 2 lbs             |
| 6 1/8"   | 665-008           | 50                | 4 1/2"  | 4 lbs             |