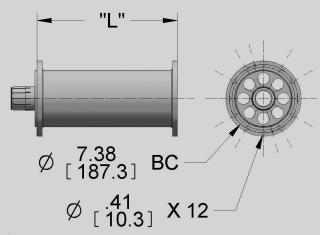

## **With Expansion Inner Conductor**

| T/L SIZE | Catalog Number | Impendance in<br>Ohms | L     | Approx. Wt. |
|----------|----------------|-----------------------|-------|-------------|
| 6 1/8″   | 675-004        | 50                    | 20′   | 145 lbs     |
| 6 1/8″   | 675-003        | 50                    | 19.5′ | 135 lbs     |

## **Without Expansion Compensation**

| T/L SIZE | Catalog Number | Impendance in<br>Ohms | L     | Approx. Wt. |
|----------|----------------|-----------------------|-------|-------------|
| 6 1/8″   | 675-002        | 50                    | 20′   | 145 lbs     |
| 6 1/8″   | 675-001        | 50                    | 19.5′ | 135 lbs     |