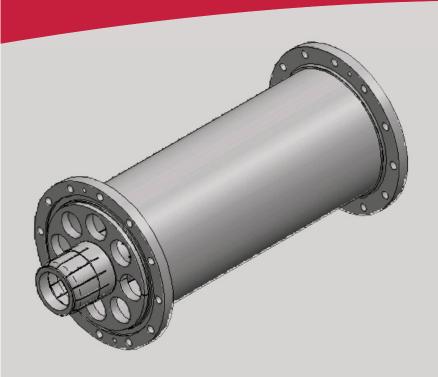

Transmission line with flanges on both ends. Includes one anchor connector, one O-ring and one hardware kit.

## **With Expansion Inner Conductor**

| T/L SIZE | Catalog Number | Impendance in<br>Ohms | L     | Approx. Wt. |
|----------|----------------|-----------------------|-------|-------------|
| 6 1/8″   | 675-004        | 50                    | 20′   | 145 lbs     |
| 6 1/8″   | 675-003        | 50                    | 19.5′ | 135 lbs     |

## **Without Expansion Compensation**

| T/L SIZE | Catalog Number | Impendance in<br>Ohms | L     | Approx. Wt. |
|----------|----------------|-----------------------|-------|-------------|
| 6 1/8″   | 675-002        | 50                    | 20′   | 145 lbs     |
| 6 1/8″   | 675-001        | 50                    | 19.5′ | 135 lbs     |