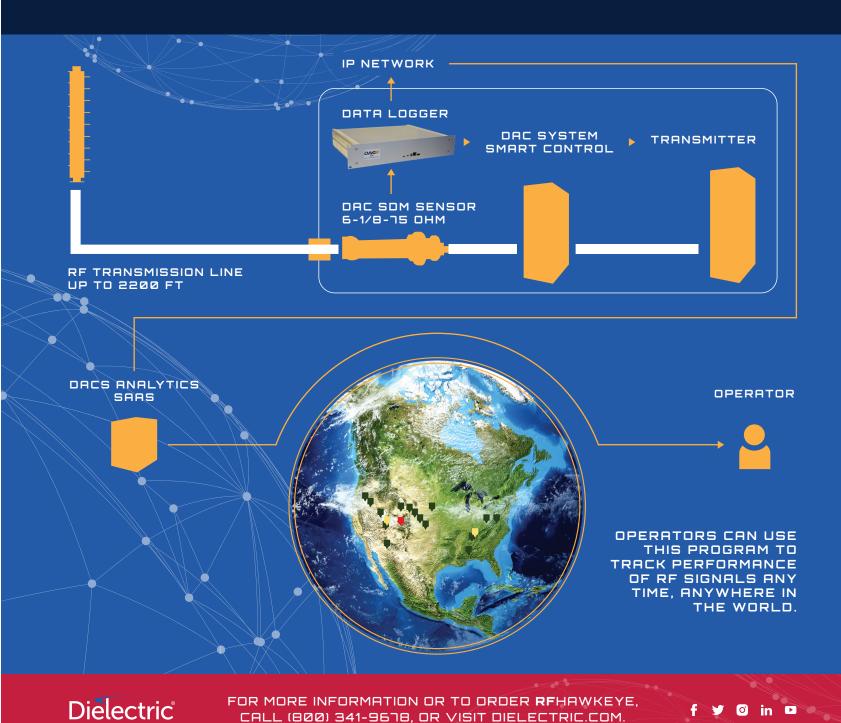

## A PATENT-PENDING NEW MONITORING SYSTEM

**RFHAWKEYE** is the first IP-connected system that effectively delivers real-time data to effectively monitor your transmission line, the unsung workhorse of a broadcast system. Undetected degradation of this vital component can be devastating, leading to extensive damage and time off-air.

- Continuous remote real-time, time-domain system measurement and recording at full power
- Detects, locates and warns of VSWR changes or arcing in the transmission line
- Compatible with any modulation scheme: ATSC 1.0, ATSC 3.0, DVBT, etc.